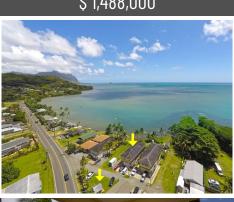

## \$1,488,000

## 47-745C Kamehameha Hwy, Kaneohe, HI 96744

- Beds: 5 | Baths: 3 Full
- Single Family |  $2,336 \text{ ft}^2$  | Lot:  $8,207 \text{ ft}^2$ »
- Sweet, Custom Multi-Generational Family Home inc/ 2 Additional » Parcels for over 8200+ s.f.
- » Oceanfront yard is the ultimate gathering place for parties, fishing, boating, kayaking, SUP's!
- Built in 2001 with Quality Materials & Craftsmanship & Impeccably » Maintained
- » More Info: HalePuanani.IsForSale.com

John Stallings RA The John Stallings Team (808) 294-1794 Team@OBHomes.com http://www.OahusBestHomes.com

eXp Realty 500 Ala Moana Blvd - Suite 400 Honolulu, HI 96813 (808) 294-1794

Multi-generational oceanfront custom home sits away from Kam Highway, and includes 2 parcels on Kam Highway that provide a buffer as well as extra room for parking, boats, and storage. Built in 2001 with high guality materials and meticulously maintained. Beautiful wood floors, 17 PV panels, tons of storage, and artistic stained glass windows to name a few. Oceanfront yard is the ultimate place to gather on the expansive lawn with family and friends. Awesome location just a few miles to Kaneohe Town, convenient access to H3 & Likelike